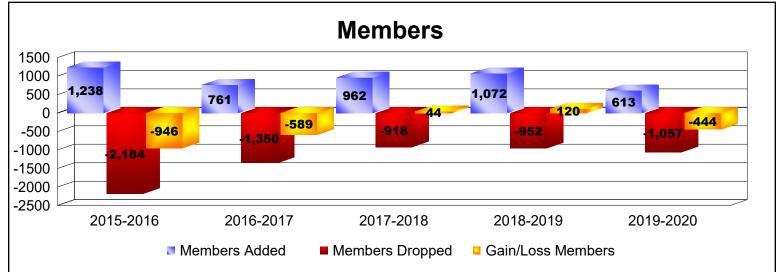

District 300 G2 As of June 2020 Cumulative

| Year      | New<br>Clubs | Dropped<br>Clubs | Gain/<br>Loss<br>Clubs | New<br>Members | Charter<br>Members | Reinstate<br>Members | Transfer<br>Members | Total<br>Member<br>Added | Total<br>Members<br>Dropped | Gain/<br>Loss<br>Members |
|-----------|--------------|------------------|------------------------|----------------|--------------------|----------------------|---------------------|--------------------------|-----------------------------|--------------------------|
| 2015-2016 | 3            | 0                | 3                      | 1074           | 103                | 40                   | 21                  | 1238                     | -2184                       | -946                     |
| 2016-2017 | 1            | -28              | -27                    | 639            | 57                 | 49                   | 16                  | 761                      | -1350                       | -589                     |
| 2017-2018 | 3            | 0                | 3                      | 815            | 113                | 16                   | 18                  | 962                      | -918                        | 44                       |
| 2018-2019 | 2            | 0                | 2                      | 935            | 89                 | 28                   | 20                  | 1072                     | -952                        | 120                      |
| 2019-2020 | 1            | -12              | -11                    | 512            | 40                 | 38                   | 23                  | 613                      | -1057                       | -444                     |
| Average   | 2            | -8               | -6                     | 795            | 80                 | 34                   | 20                  | 929                      | -1292                       | -363                     |