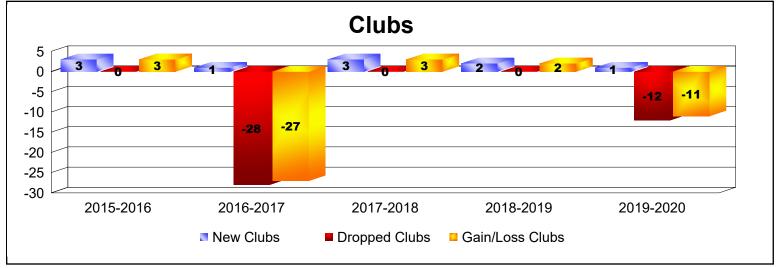

District 300 G2 As of June 2020 Cumulative

| Year      | New<br>Clubs | Dropped<br>Clubs | Gain/<br>Loss<br>Clubs | New<br>Members | Charter<br>Members | Reinstate<br>Members | Transfer<br>Members | Total<br>Member<br>Added | Total<br>Members<br>Dropped | Gain/<br>Loss<br>Members |
|-----------|--------------|------------------|------------------------|----------------|--------------------|----------------------|---------------------|--------------------------|-----------------------------|--------------------------|
| 2015-2016 | 3            | 0                | 3                      | 1074           | 103                | 40                   | 21                  | 1238                     | -2184                       | -946                     |
| 2016-2017 | 1            | -28              | -27                    | 639            | 57                 | 49                   | 16                  | 761                      | -1350                       | -589                     |
| 2017-2018 | 3            | 0                | 3                      | 815            | 113                | 16                   | 18                  | 962                      | -918                        | 44                       |
| 2018-2019 | 2            | 0                | 2                      | 935            | 89                 | 28                   | 20                  | 1072                     | -952                        | 120                      |
| 2019-2020 | 1            | -12              | -11                    | 512            | 40                 | 38                   | 23                  | 613                      | -1057                       | -444                     |
| Average   | 2            | -8               | -6                     | 795            | 80                 | 34                   | 20                  | 929                      | -1292                       | -363                     |